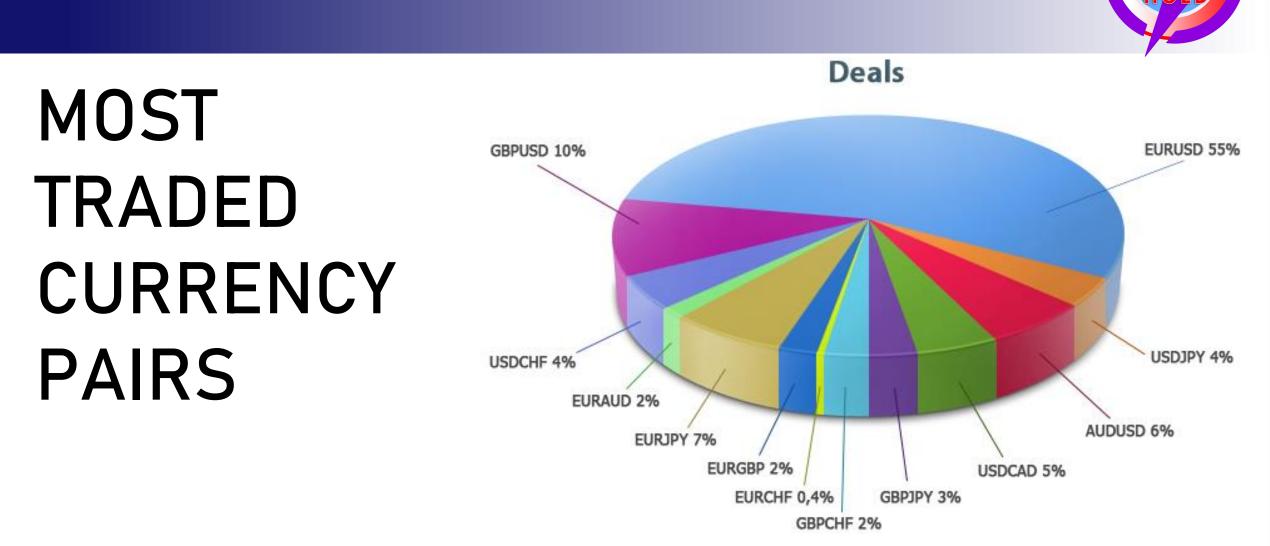

#### 8.40% **BASIC CURRENCY OF** 6.40% **FOREX TRADING** MOST TRADING CURRENCY (\$)(€)(€) 16.14% 22.87% (¥)(₹)(₽) 44.15% **OTHER** USD EUR JPY GBP NZD