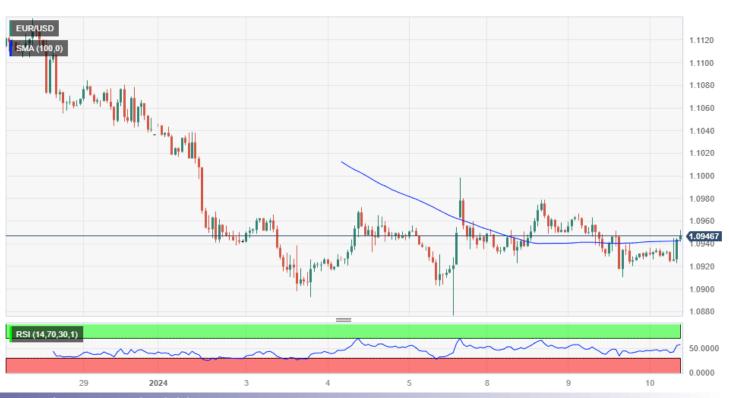

# Forex trading VOLUME

### **Average Daily Trading Volume**

The Forex Charts offer over **6000 graphs in real-time with Forex Interbank rates**, **Cryptocurrencies, Commodities, Equity Indices and US stocks.** 27 time frames including tick charts and flexible line tools. It also presents a vast range of technical indicators (over 70) as Linear Regression, CCI, ADX and many more. You can detach the graph and see it full screen. Make the most of our chart.