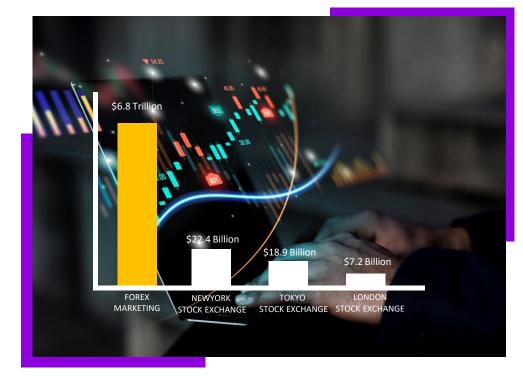

# Forex trading VOLUME

### **Average Daily Trading Volume**

The Forex Charts offer over **6000 graphs in real-time with Forex Interbank rates**, **Cryptocurrencies, Commodities, Equity Indices and US stocks.** 27 time frames including tick charts and flexible line tools. It also presents a vast range of technical indicators (over 70) as Linear Regression, CCI, ADX and many more. You can detach the graph and see it full screen. Make the most of our chart.